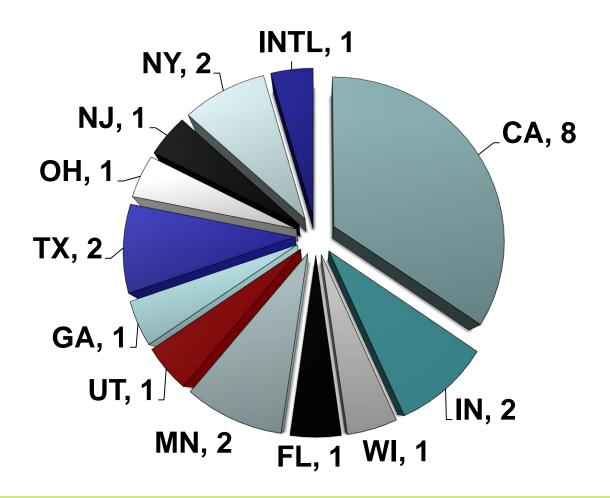

|    | Finalist   | GA               |
| Manufacturing           | 30        | X  | Finalist   | SWEDEN           |
| Total OF WESTERN NEVADA | 3,622     | 4  |            |                  |

### 124 Companies Located FY 2012- 2016







More Than Jobs: Puts Us on The Radar For: Manufacturing, Business, Entrepreneurs, Creative Class, Research & Development, Investors...



- Switch, The Developer Of SUPERNAP Data Centers Is Expanding To Northern Nevada
- Is Building A 6.4 Million Sq-ft Data Center; Will Bring \$3 B Of Investment and 400+ Jobs
- Switch's Development Of A Fiber Optic Network Loop Will Connect Reno, Las Vegas, Los Angeles And San Francisco
- SUPERLOOP Will Dramatically Increase The Speed Information Can Travel Among The Cities



## FY2015 Relocated Companies From...





## **Types Of Companies Relocated FY2015**





## Economic Hot Spot MSA Rankings (RCLCO Economic Hot Spot Map (2013 and 2015)

| Medium MSA's <sup>2</sup> |                                                                     |           |  |  |
|---------------------------|---------------------------------------------------------------------|-----------|--|--|
| Rank                      | MSA                                                                 | Prev Rank |  |  |
| 1                         | Salt Lake City, UT Metropolitan Statistical Area                    | 2         |  |  |
| 2                         | Raleigh, NC Metropolitan Statistical Area                           | 1         |  |  |
| 3                         | Jacksonville Fl Metropolitan Statistical Area