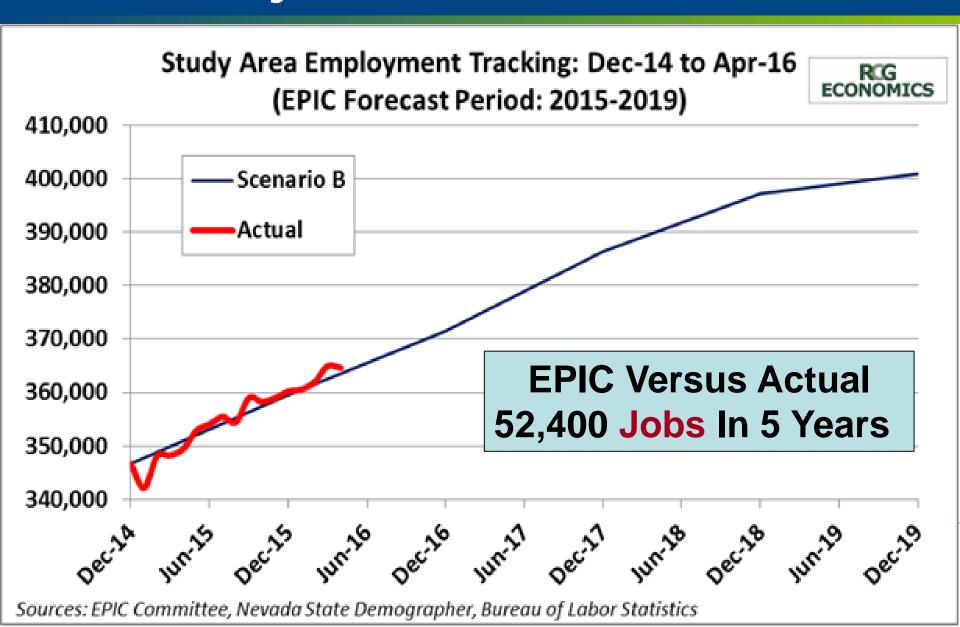

## EPIC Job Forecast Scenarios (Five Years: 2015-2019) Rounded

| Sc | <u>enario</u> | Job Growth | <b>Population</b> |
|----|---------------|------------|-------------------|
|    | A             | 56,600     | 46,200            |
|    | <b>B</b> 1    | 52,400     | 42,400            |
|    | <b>B2</b>     | 52,400     | 64,700            |
|    | С             | 47,400     | 37,800            |

**EDAWN Projected Most Likely Scenario** 

## EPIC Projection vs Actual - Jobs