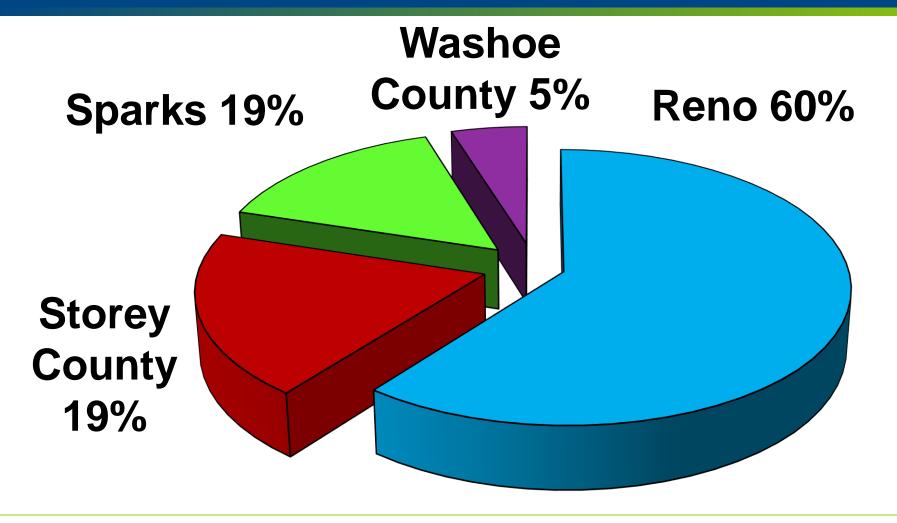

| 200       |    | Finalist   | CA               |
| Manufacturing           | 250       | X  | Finalist   | CO               |
| Manufacturing           | 50        | X  | Finalist   | CA               |
| Data Center             | 80        |    | Finalist   | TX               |
| Manufacturing           | 292       |    | Finalist   | ОН               |
| Service                 | 800       |    | Finalist   | FL               |
| Manufacturing           | 100       |    | Finalist   | TAIWAN           |
| Distribution            | 1,500     |    | Finalist   | GA               |
| Manufacturing           | 30        | X  | Finalist   | SWEDEN           |
| Total OF WESTERN NEVADA | 3,622     | 4  |            |                  |

### 124 Companies Located FY 2012- 2016







More Than Jobs: Puts Us on The Radar For: Manufacturing, Business, Entrepreneurs, Creative Class, Research & Development, Investors...



- Switch, The Developer Of SUPERNAP Data Centers Is Expanding To Northern Nevada
- Is Building A 6.4 Million Sq-ft Data Center; Will Bring \$3 B Of Investment and 400+ Jobs
- Switch's Development Of A Fiber Optic Network Loop Will Connect Reno, Las Vegas, Los Angeles And San Francisco
- SUPERLOOP Will Dramatically Increase The Speed Information Can Travel Among The Cities



## FY2015 Relocated Companies From...





## **Types Of Companies Relocated FY2015**





## Economic Hot Spot MSA Rankings (RCLCO Economic Hot Spot Map (2013 and 2015)

| Medium MSA's <sup>2</sup> |                                                                     |