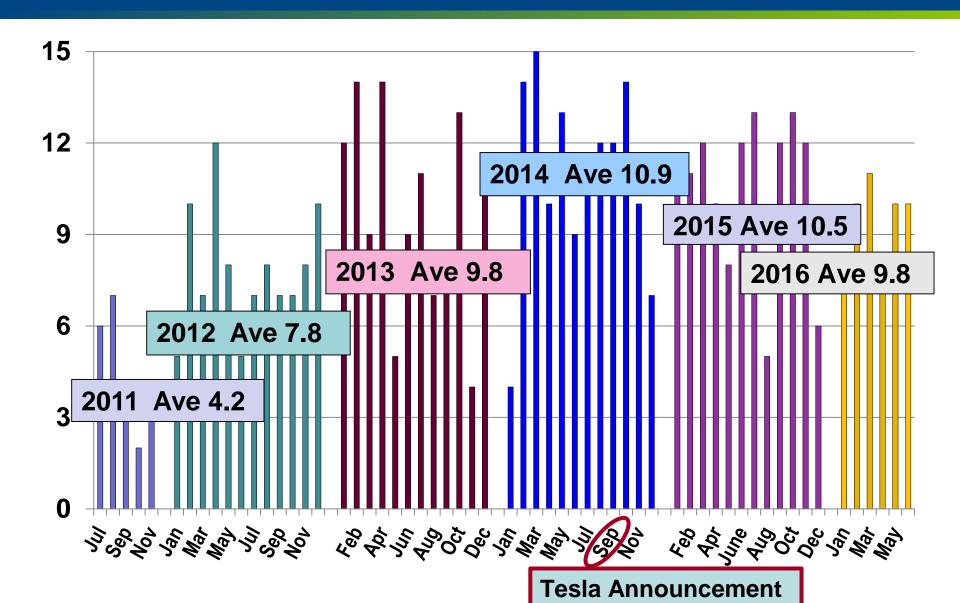

## The New Reno-Sparks

- Record Job Attraction
- Significant Rebranding Efforts
- Revitalization of Downtown
- Housing Boom Driven By Real Demand
- Significant Entrepreneurial Energy
- Unprecedented Connectivity
- Tesla / Switch



## EDAWN's Mission "Primary" or "Base" Jobs!

The Attraction, Retention / Expansion or Start-Up Creation of New Primary Jobs

Majority Of Customers Outside The Region

**External Customers Add Wealth To Region** 

- 1. Tax Dollars & Wages Of Employees
- 2. Investments Of Building / Equipment
- 3. Generates Additional Jobs + Multiplier Effect
- 4. Quality Jobs (\$20.00 Per Hr + Benefits)
- 5. 90% + Of Jobs Filled By Existing Residents



## **Updated Economic Development Stool**



### **Jobs Announced – Continued Increase**



## **Prospect Visits Per Month**



## 2015-16 Sparks Projects

| Industry           | Company           | Jobs | From |
|--------------------|-------------------|------|------|
| Manufacturing      | Planetary Pinball | 10   | CA   |
| Manufacturing      | Cam-Concept       | 10   | INT  |
| Logistics/Dist     | ITS Logistics     | 55   | NV   |
| E-Commerce         | Switch            | 400  | NV   |
| Manufacturing      | Indy Hanger       | 20   | IN   |
| <b>Data Center</b> | eBay Inc.         | 50   | CA   |

## **Pending Announcements**

|               | ·         |    |             | +                       |
|---------------|-----------|----|-------------|-------------------------|
| Industry      | Job Count | HQ | Confidence  | <b>Relocation State</b> |
| Software      | 200       | X  | Very Likely | AR